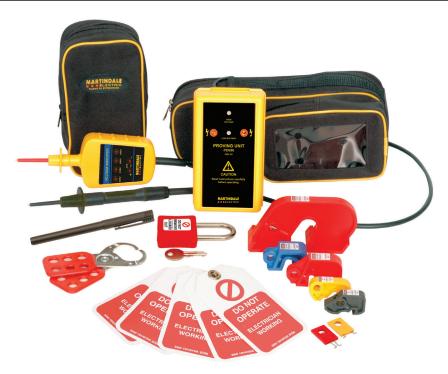

## VIPDLOK150 Lock-off Kit with VI-15000 & PD690 (voltage indicator & proving unit)

The complete solution for safe isolation, the Martindale VIPDLOK150 Lock Off Kit contains the VI-15000 1000V AC/DC voltage indicator, PD690 proving unit, along with a complete lock off kit, supplied with soft carry cases.

The Martindale VIPD150 contains the VI-15000 voltage indicator and the PD690 proving unit, enabling you to comply with health and safety recommendations for safe working.

The 16 piece lock off kit contains the following items:

- 1 x Padlock with unique key
- 1 x Steel safety hasp, with space for up to 6 padlocks
- 1 x Green mini MCB lock
- 1 x Yellow mini MCB lock
- 1 x Blue medium MCB lock
- 1 x Large red MCB lock
- 1 x Red fuse holder lock
- 1 x Red spring MCB lock
- 1 x Yellow spring MCB lock
- 5 x Danger tags which can be overwritten
- 1 x Black marker for writing on Danger tags
- 1 x TC55 soft carry case