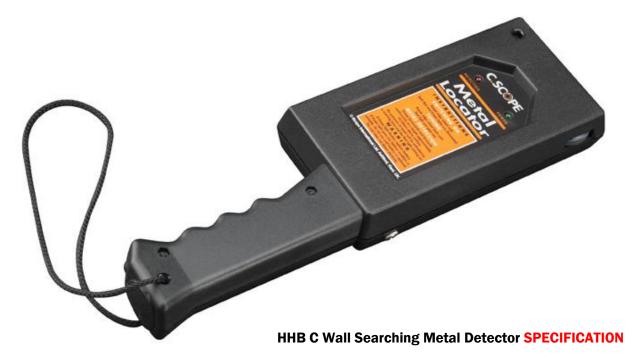

## **HHB C Wall Searching Metal Detector**

### **DATA SHEET**

- Dimensions 9cm x 28cm x 3.2cm
- PP3 type battery power source. Low battery indication. Long battery life.
- Normal operating temperature range -9° to +54°C.
- High impact ABS construction. Comfortable to hold and lightweight.
- Audio and visual indication of metal.
- Simple, single control operation. No specialist knowledge required.
- Earphone socket, for use in noisy work situations.

## HHB C WALL SEARCHING METAL DETECTOR SPECIFICATION

| Product Name          | HHB C WALL SEARCHING METAL DETECTOR |
|-----------------------|-------------------------------------|
| Part Numbers          | ннв с                               |
| Detection Range Guide | - 13amp power cable up to 13cm      |
|                       | - 15mm copper pipe up to 18cm       |
|                       | - Steel reinforcing bar up to 15cm  |
|                       | - Cavity wall tie up to 15cm        |
|                       | - 30mm iron nail up to 13cm         |
| Dimensions            | 9cm x 28cm x 3.2cm .                |
| Battery               | 1 x PP3 (IEC type 6LR61)            |
|                       |                                     |