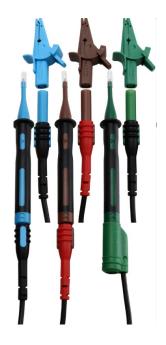

## DLM-PRO LEAD 3 Wire Non-Fused Dist. Board Test Lead Set

- RED/BROWN & BLACK/BLUE cables (old and new harmonized)
- Earth piggy back facility converts 3-wire set into 2-wire set
- For use with single and multi function testers
- GS38 probes
- Robust insulated croc clips
- High quality multi stranded flexible conductor
- Wear indicating lead
- Dual insulated
- Shrouded 4mm connectors

## **Description**

The Socket & See DLM PRO LEAD features both red / brown and black / blue cables to give a reminder of old and new harmonized colour codes.

The DLM PRO LEAD is dual insulated with a wear indicating lead. It also features sturdy croc clips and GS38 compliant probes. Probes and croc clips are interchangeable.

An earth piggy back facility allows two wire testing instead of conventional 3 wire testing.

The lead set can be used with a wide range of single and multifunction testers, such as digital multimeters, clamp meters and two wire loop testers.