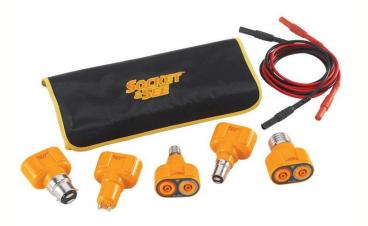

## Description

This fantastic product from Socket & See is ideal for Electricians testing light fittings.

The Socket & See LTKIT10 is five adaptors that allow for easy connection and testing at light fittings:

LTBC 02, LTES 04, LTMBC 06, LTMES 08, LTGU 10

Presented with 2 x 120cm, 4mm test leads in a protective carry pouch.

#### What's Included?

- Bayonet Fitting
- GU10
- Small Edison Screw
- Small Bayonet Fitting
- Edison Screw Fitting
- 2 x 120cm
- 4mm Test Leads
- Protective Carrier Pouch