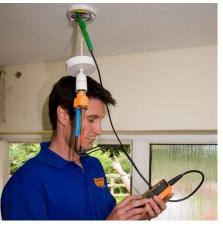

# Features of the LTKIT10

- Allows easy, safe connection to light fittings
- The fastest way to check insulation/continuity/loop/polarity
- High quality low ohm 4mm connectors
- Safer and saves time: leave the light fitting in place
- Easier/better connection allows hands-free
- No broken connections
- Great for use in awkward/high situations
- No damage to fittings