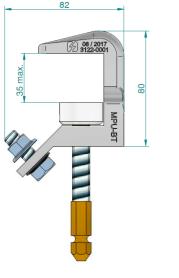

### **Product Features**

The MPUBTH clamps for low tension are ideal to be fixed on 0-35 mm plates, with screw tightening.

# Composed of

- 4 MPUBTH aluminium alloy clamps with screw tighten.
- 3 copper cables with PVC insulation of 35 mm2 section and 0,6 m long.
- 1 copper cable with PVC insulation of 25 mm2 section and 2 m long.
- 1 TT-38A milling earthing lathe.
- 1 insulated grip with polivalent head.
- 1 plastic case to store and transport the equipment.