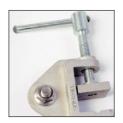

### **Product Features**

The MPUBTH clamps for low tension are ideal to be fixed on 0-35 mm plates, with screw tightening.