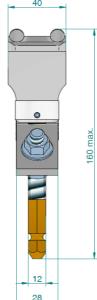

# Composed of

- 4 MPUBTH aluminium alloy clamps with screw tighten.
- 3 copper cables with PVC insulation of 35 mm2 section and 0,6 m long.
- 1 copper cable with PVC insulation of 25 mm2 section and 2 m long.
- 1 TT-38A milling earthing lathe.
- 1 insulated grip with polivalent head.
- 1 plastic case to store and transport the equipment.

## Certified

For the manufacture of this equipment is taken as a reference Standard **UNE-EN 61230**.

MPUBT/H

TT-38A

© 2017 Sofamel SLU Todos los derechos reservados.

Versión: R2-7.2 COM01

Las especificaciones están sujetas a cambios sin previo aviso.