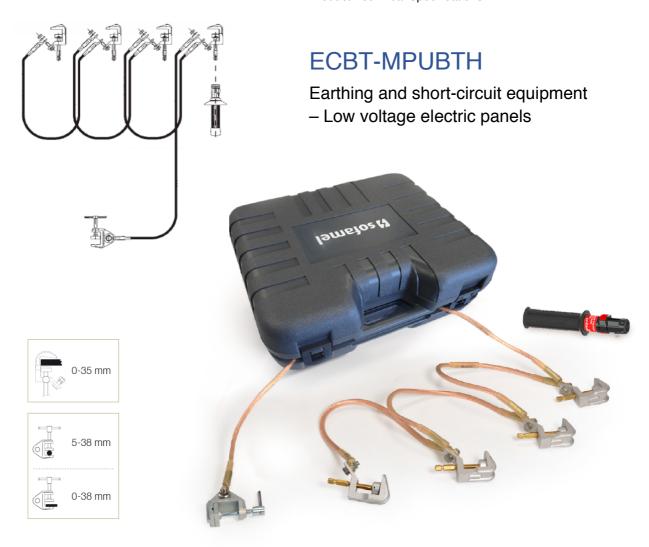

# **ECBT-MPUBTH**

# Earthing and short-circuit equipment – Low voltage electric panels

# Composed of

- 4 MPUBTH aluminium alloy clamps with screw tighten.
- 3 copper cables with PVC insulation of 35 mm2 section and 0,6 m long.
- 1 copper cable with PVC insulation of 25 mm2 section and 2 m long.
- 1 TT-38A milling earthing lathe.
- 1 insulated grip with polivalent head.
- 1 plastic case to store and transport the equipment.