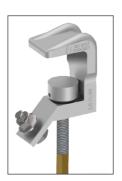

### **Product Features**

The MPUBTH clamps for low tension are ideal to be fixed on 0-35 mm plates, with screw tightening.

# Composed of

- 4 MPUBTH aluminium alloy clamps with screw tighten.
- 3 copper cables with PVC insulation of 35 mm2 section and 0,6 m long.
- 1 copper cable with PVC insulation of 25 mm2 section and 2 m long.
- 1 TT-38A milling earthing lathe.
- 1 insulated grip with polivalent head.
- 1 plastic case to store and transport the equipment.