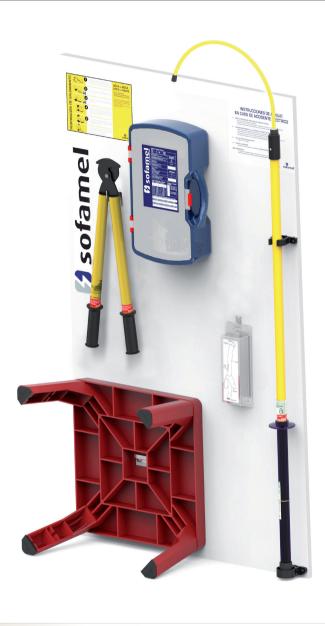

## Mod. SZ-51S

In the event of an electrical accident, fast intervention is essential. The panel contains all the rescue tools in a single place making it accessible to all users when an intervention is necessary.

| Code     | Description | Ref.   |
|----------|-------------|--------|
| 690100   | Spanish     | SZ-51S |
| 690100 I | English     | SZ-51S |
| 690100 F | French      | SZ-51S |

Composed of a 1 x 1.6 m board that contains the following elements:

- 1 BS-45 rescue pole
- 1 plastic case for gloves
- 1 pair of dielectric gloves (class 3)
- 1 SZ-57/25 insulated wire cutter
- 1 pipette
- 1 45 kV insulating stool
- 1 first aid plate
- 1 instruction plate

Product supplied with screws and nail plug (to hang).