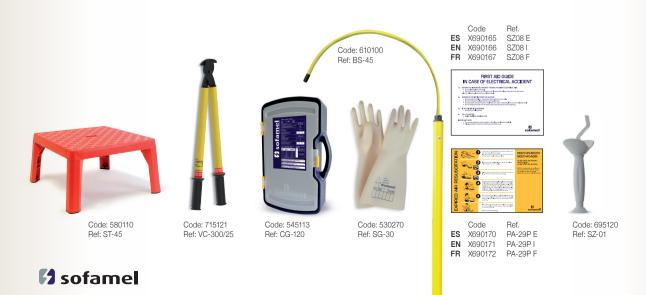

- 1 BS-45 rescue pole
- 1 plastic case for gloves
- 1 pair of dielectric gloves (class 3)
- 1 SZ-57/25 insulated wire cutter
- 1 pipette
- 1 45 kV insulating stool
- 1 first aid plate
- 1 instruction plate