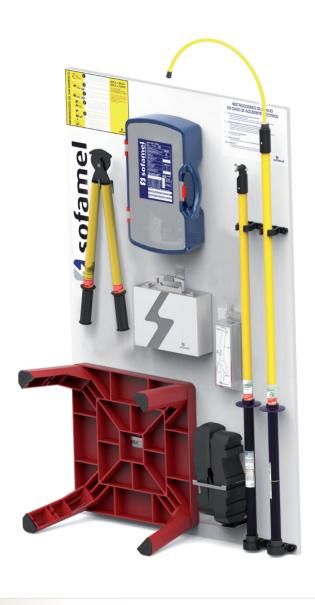

## Mod. SZ-51M

In the event of an electrical accident, fast intervention is essential. The panel contains all the rescue tools in a single place making it accessible to all users when an intervention is necessary.

- 1 BS-45 rescue pole
- 1 5-36 kV voltage detector with pole
- 1 plastic case for gloves
- 1 pair of dielectric gloves (class 3)
- 1 SZ-57/25 insulated wire cutter
- 1 pipette
- 1 45 kV insulating stool
- 1 pair of insulating shoes
- 1 first aid plate
- 1 instruction plate

Product supplied with screws and nail plug (to hang).