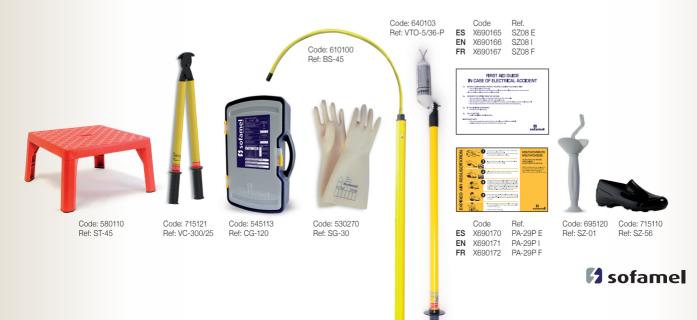

- 1 BS-45 rescue pole
- 1 5-36 kV voltage detector with pole
- 1 plastic case for gloves
- 1 pair of dielectric gloves (class 3)
- 1 SZ-57/25 insulated wire cutter
- 1 pipette
- 1 45 kV insulating stool
- 1 pair of insulating shoes
- 1 first aid plate
- 1 instruction plate