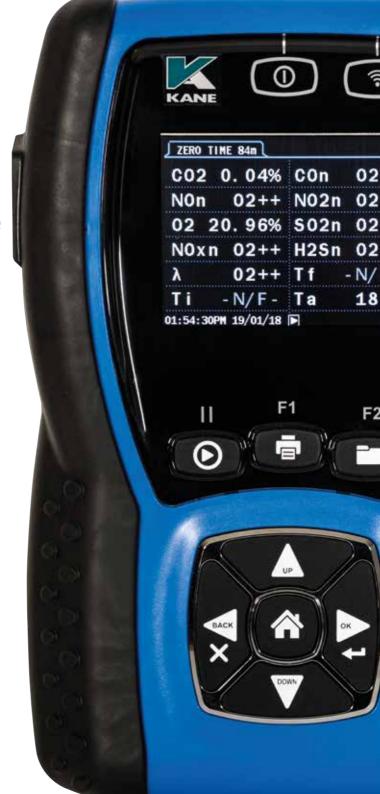

## Welcome

KANE975 Industrial Flue Gas Analyser

Quick reference guide



www.kane.co.uk

# Hello KANE975 getting started

- Know your KANE975 1
- Connections 2
- 3 Before use
- 4 Product registration

Please register your analyser at www.kane.co.uk & download the full instruction manual from the product selector

#### PLEASE READ ALL SAFETY WARNINGS IN THE MANUAL







3 Before use

#### Check

Particle filter is not dirty; Water trap & flue probe are empty of water; Flue probe hose is connected to flue gas inlet; Flue probe temperature plug is connected to T1 temperature connection

### Fresh air purge

Position flue probe in fresh air & press "On/Off" Analyser auto-calibrates within 90 seconds

#### For best pressure sensor accuracy

Switch analyser on for 5 minutes to let temperature stabilise Zero pressure sensor when analyser in exact position it will b