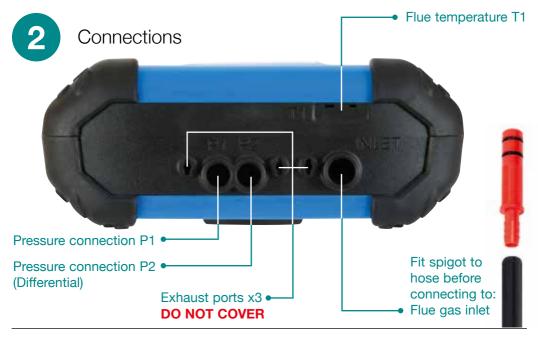

#### PLEASE READ ALL SAFETY WARNINGS IN THE MANUAL

3 Before use

#### Check

Particle filter is not dirty; Water trap & flue probe are empty of water; Flue probe hose is connected to flue gas inlet; Flue probe temperature plug is connected to T1 temperature connection